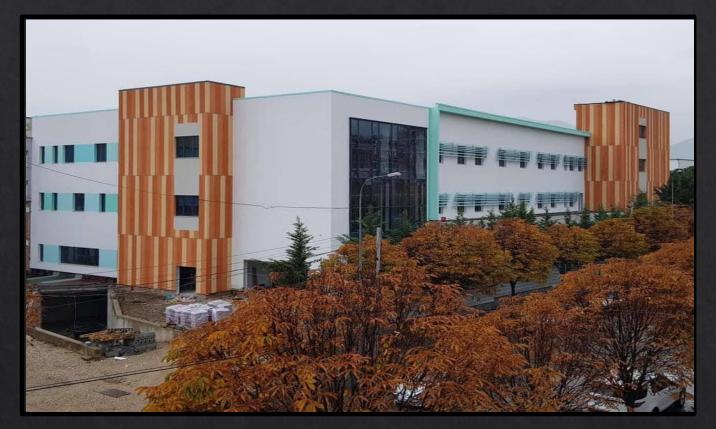

## CIVIL WORKS FOR REHABILITATION OF PEDIATRIC HOSPITAL

TIRAN / ALBANIA

Employer

: Albania Ministry Health and

Social Protection

Undertaken

: Turn-Key & Contractor

Project Description : 14.584 m²