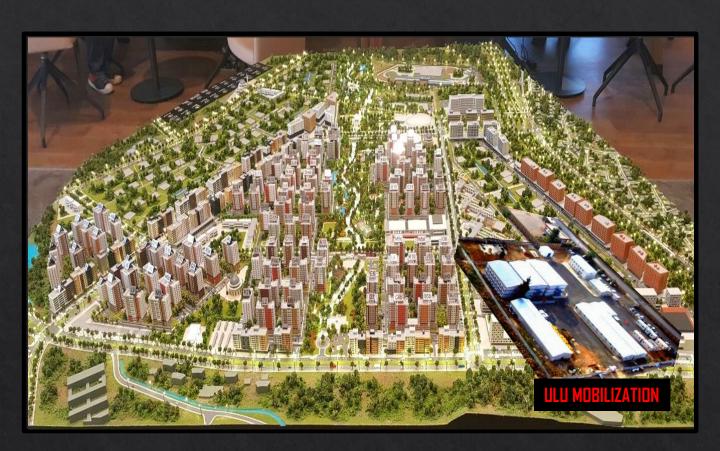

## THE DISTRIBUTION OF PROJECTS

| CONTRACTOR            | % 30,66 |
|-----------------------|---------|
| SUBCONTRACTOR         | % 43,25 |
| INVESTOR & CONTRACTOR | % 26,09 |

## HOUSING PROJECTS