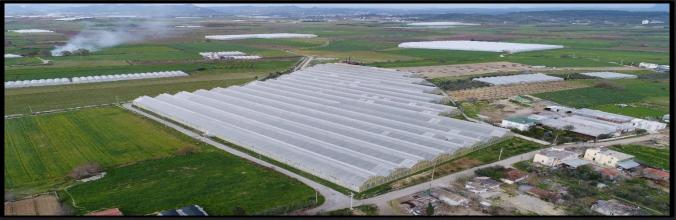

ULU GROUP established "ULU Greenhouse Cultivation Industry and Trade Incorporated Company" in 2010 to produce with "Soilless Agriculture" system and it has 40 acres covered area. It is one of the most modern greenhouse in Antalya that takes place in the agricultural sector. The Group have National and International Certificates for soilless agriculture with a fully automated system in this sector and production is made by a technical control team Bee-assisted produced tomatoes are being exported to many countries of the world and they attract great interest in foreign and domestic markets as a facility which produces the required quality.

#### **ULU GREENHOUSE**

ANTALYA

Employer : Ulu Group

Undertaken : Investor & Contractor Project Description : 40.000 m²

ULU RESORT HOTEL - MERSIN

<u>ulu greenhouse - antalya</u>

HARBOR CANTEEN / MERSIN

REGIONAL HOSPITAL CANTEEN / ISPARTA