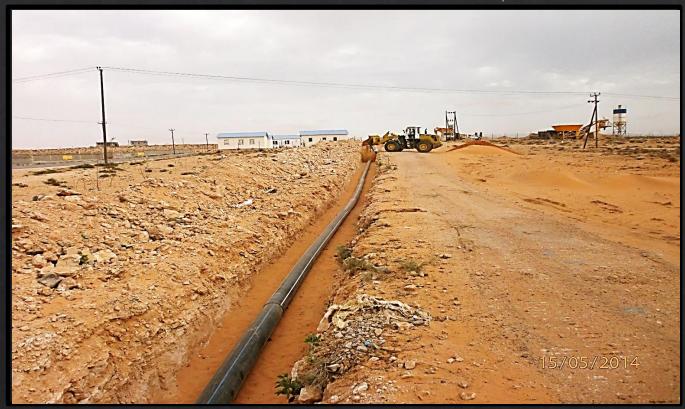

#### **NOFLIYAH TOWN INFRASTRUCTURE**

SIRT / LIBYA

Employer : Ministry of Public Works and Housing/Libya

Undertaken : Contractor

Project Description : Road Works,Sewage,Drinking Water,Storm Water,Pump Stations & Treatment Stations