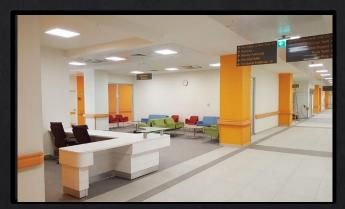

### **KEPEZ PUBLIC HOSPITAL**

ANTALYA

Employer : Public Hospital Association

Undertaken : Turn-Key & Contractor Project Description : 11.500 m²