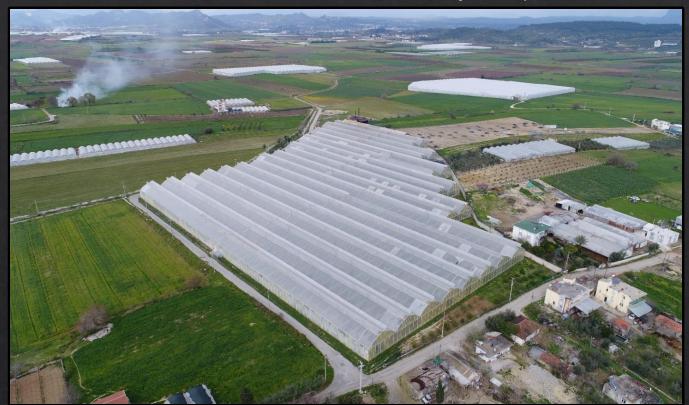

ULU GROUP established "ULU Greenhouse Cultivation Industry and Trade Incorporated Company" in 2010 to produce with "Soilless Agriculture" system and it has 40 acres covered area. It is one of the most modern greenhouse in Antalya that takes place in the agricultural sector. The Group have National and International Certificates for soilless agriculture with a fully automated system in this sector and production is made by a technical control team Bee-assisted produced tomatoes are being exported to many countries of the world and they attract great interest in foreign and domestic markets as a facility which produces the required quality.

#### **ULU GREENHOUSE**

ANTALYA

Employer : Ulu Group

Undertaken : Investor & Contractor Project Description : 40.000 m²

ULU RESORT HOTEL - MERSIN

<u>ulu greenhouse - antalya</u>

HARBOR CANTEEN / MERSIN

REGIONAL HOSPITAL CANTEEN / ISPARTA