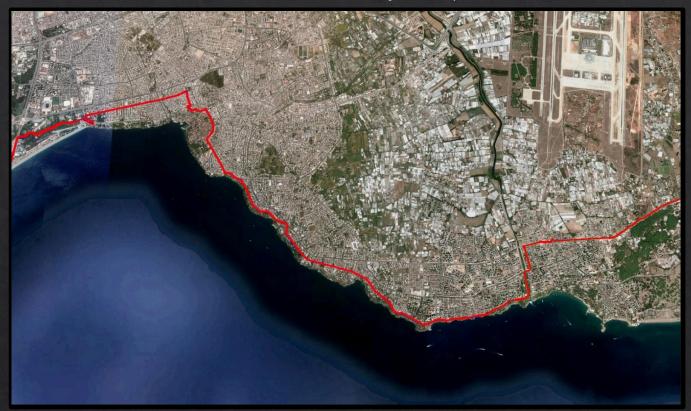

### **ANTALYA CITY BIKE LANE CONSTRUCTION**

ANTALYA

Employer : Antalya Metropolitan Municipality

Undertaken : Turn-Key & Contractor Project Description : 28 Km.