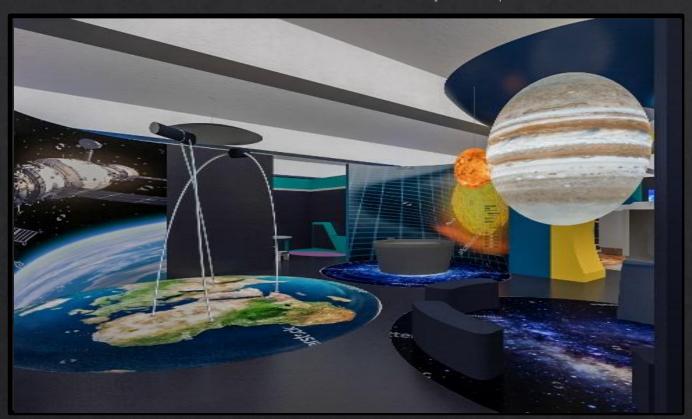

## KEPEZ SCIENCE CENTER PROJECT IN DOKUMA PARK AREA

ANTALYA

Employer : Kepez Municipality Undertaken : Turn-Key & Contractor Project Description : 20.862 m²