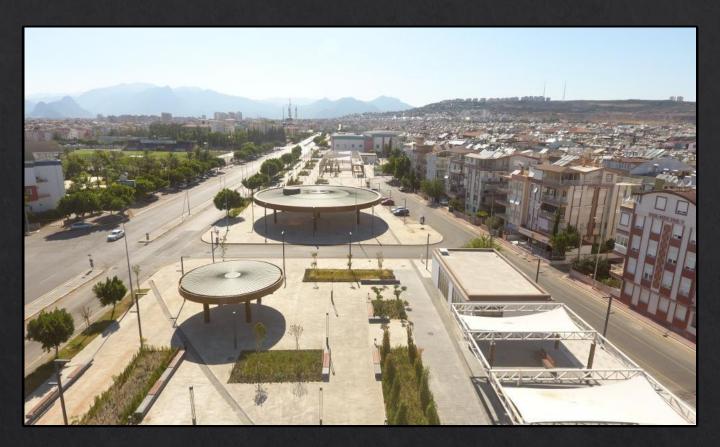

# KEPEZ URBAN SQUARE PROJECT

Employer: Kepez Municipality
Undertaken: Turn-Key & Contractor
Project Description: 52.107 m²